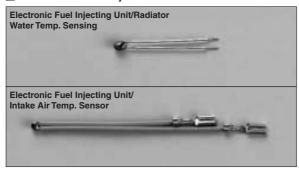

# NTC Thermistor Sensors

## For Automobiles

Automobile application thermistor sensors to meet the tough environment with high precision and reliability.

### ■ Features

- Application oriented type and constructions for automobiles.
- •Long life and stability under severe environment.

### Automobile Airconditioner



### For Electronic Fuel Injection Devices



# Ambient Temp. Sensing Connector assembly is available.



### Automobile Thermo-Sensor



Applications : Automobile, Motorcycle, Construction Machine, Agricultural Machine, Machine gor Vessel

### **■** Fuel Level Sensor



Applications: Automobile gasoline /light oil level sensor Features: Small, light, non-explosive, large heat inertia, and moderate responsiveness to liquid shaking.

### Fuel Level Sensor



A : Monitor Position

 $12.5 \pm 1.5$ mm : high surface level  $14.2 \pm 1.5$ mm : low surface level

| Item                                  | Specification                    |                         |
|---------------------------------------|----------------------------------|-------------------------|
| Rated Voltage                         | DC12V