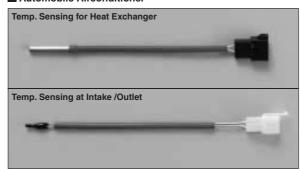

# NTC Thermistor Sensors

## For Automobiles

Automobile application thermistor sensors to meet the tough environment with high precision and reliability.

### ■ Features

- Application oriented type and constructions for automobiles.
- •Long life and stability under severe environment.

### Automobile Airconditioner



### For Electronic Fuel Injection Devices



# Ambient Temp. Sensing Connector assembly is available.



### Automobile Thermo-Sensor



Applications : Automobile, Motorcycle, Construction Machine, Agricultural Machine, Machine gor Vessel

### **■** Fuel Level Sensor



Applications: Automobile gasoline /light oil level sensor Features: Small, light, non-explosive, large heat inertia, and moderate responsiveness to liquid shaking.

### Fuel Level Sensor



A : Monitor Position

 $12.5 \pm 1.5$ mm : high surface level  $14.2 \pm 1.5$ mm : low surface level

| Item                                  | Specification                    |                         |
|---------------------------------------|----------------------------------|-------------------------|
| Rated Voltage