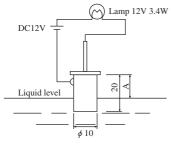

### Fuel Level Sensor

A : Monitor Position

 $12.5 \pm 1.5$ mm : high surface level  $14.2 \pm 1.5$ mm : low surface level

| Item                                  | Specification                    |                         |
|---------------------------------------|----------------------------------|-------------------------|
| Rated Voltage                         | DC12V                            |                         |
| Operating Voltage Range               | DC11V~14.5V                      |                         |
| Operating Temperature Range           | -10℃ ~ + 60℃                     |                         |
| Rated Load                            | Lamp for automobile 12V/3.4W     |                         |
| Lighting Current(at −10°C in air)     | $150 \pm 15$ mA(fuel empty)      |                         |
| Responding Time(at −10 °C in air)     | G : ≤ 300 Sec.<br>L : ≤ 400 Sec. | (arrival time at 135mA) |
| Current Consumption(at +60°C in fuel) | G : 60mA<br>L : 80mA             | (fuel full)             |

G: Mixed gasoline including 15% methanol

L : light oil