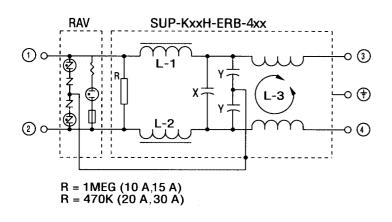

#### SUP-K H-ERB-4

- ●EMI/RFI Filter with Transient Voltage Protection
- Common and Normal Mode Attenua-tion to 30 MHz
- ●125VAC and 250VAC Models
- TVS Protection Monitoring Indicator
- TVS Protector is replaceable

SUP-K H-ERB-4P

| Safety   | Model            | Rated   | Rated   | Maximum   | Insulation                                | Leakage              | Voltage | Temperature | Operating  |
|----------|------------------|---------|---------|-----------|-------------------------------------------|----------------------|---------|-------------|------------|
| Standard | number           | voltage | current | discharge | resistance                                | current              | drop    | rise        | temp       |
|          |                  | (VAC)   | (A)     | voltage   | resistance                                | (max.)               | (max.)  | (max.)      | range(°C)  |
| RI       | SUP-K10H-ERB-4P1 | 125     | 10      |           | Line to Ground<br>100MΩmin<br>(at 100VDC) | 0.5mA                |         | 30℃         | -25 to +55 |
|          | SUP-K15H-ERB-4P1 |         | 15      |           |                                           | (at 125Vrms<br>60Hz) |         |             |            |
|          | SUP-K20H-ERB-4P1 |         | 20      | Line to   |                                           |                      | 1.5Vrms |             |            |
|          | SUP-K30H-ERB-4P1 |         | 30      | Ground    |                                           |                      |         |             |            |
|          | SUP-K10H-ERB-4P2 | - 250   | 10      | 1.2/50 μS |                                           | 1.0mA                |         |             |            |
|          | SUP-K15H-ERB-4P2 |         | 15      | 12KV      |                                           |                      |         |             |            |
|          | SUP-K20H-ERB-4P2 |         | 20      |           |                                           | (at 250Vrms<br>60Hz) |         |             |            |
|          | SUP-K30H-ERB-4P2 |         | 30      | ]         |                                           |                      |         |             |            |