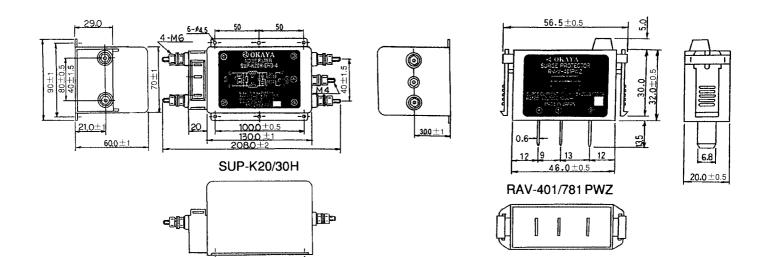

|             |            |
|          | SUP-K10H-ERB-4P2 | - 250   | 10      | 1.2/50 μS |                                           | 1.0mA                |         |             |            |
|          | SUP-K15H-ERB-4P2 |         | 15      | 12KV      |                                           |                      |         |             |            |
|          | SUP-K20H-ERB-4P2 |         | 20      |           |                                           | (at 250Vrms<br>60Hz) |         |             |            |
|          | SUP-K30H-ERB-4P2 |         | 30      | ]         |                                           |                      |         |             |            |

## **NOISE FILTERS**

# SUP-KH-ERBseries

#### MECHANICAL DIMENSIONS

All Dimentions in mm