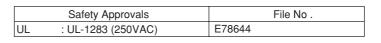

SUP-K H-ERB-4P

| Safety   | Model            | Rated   | Rated   | Maximum   | Insulation                                | Leakage              | Voltage | Temperature | Operating  |
|----------|------------------|---------|---------|-----------|-------------------------------------------|----------------------|---------|-------------|------------|
| Standard | number           | voltage | current | discharge | resistance                                | current              | drop    | rise        | temp       |
|          |                  | (VAC)   | (A)     | voltage   | resistance                                | (max.)               | (max.)  | (max.)      | range(°C)  |
| RI       | SUP-K10H-ERB-4P1 | 125     | 10      |           | Line to Ground<br>100MΩmin<br>(at 100VDC) | 0.5mA                |         | 30℃         | -25 to +55 |
|          | SUP-K15H-ERB-4P1 |         | 15      |           |                                           | (at 125Vrms<br>60Hz) |         |             |            |
|          | SUP-K20H-ERB-4P1 |         | 20      | Line to   |                                           |                      | 1.5Vrms |             |            |
|          | SUP-K30H-ERB-4P1 |         | 30      | Ground    |                                           |                      |         |             |            |
|          | SUP-K10H-ERB-4P2 | - 250   | 10      | 1.2/50 μS |                                           | 1.0mA                |         |             |            |
|          | SUP-K15H-ERB-4P2 |         | 15      | 12KV      |                                           |                      |         |             |            |
|          | SUP-K20H-ERB-4P2 |         | 20      |           |                                           | (at 250Vrms<br>60Hz) |         |             |            |
|          | SUP-K30H-ERB-4P2 |         | 30      | ]         |                                           |                      |         |             |            |